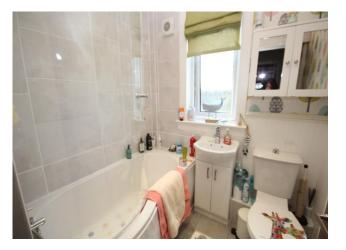

#### **Family Bathroom** 6' 1" x 5' 4" (1.86m x 1.62m)

The bathroom comprises: vanity unit with wash hand basin, push button WC and 'P' shape bath with mains shower over. Partial tiling to the walls. Chrome ladder style radiator. Window to the rear of the property. Tiled flooring.