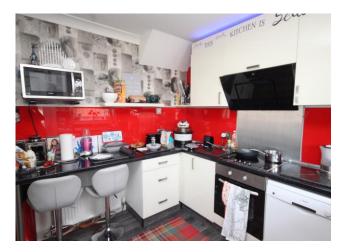

#### **Kitchen** *10' 11" x 9' 11" (3.32m x 3.01m)*

The kitchen has been fitted with a range of white base and wall units with contrasting work surface over and decorative splash back. Inset one and half bowl sink with mixer tap and drainer. Built under oven with electric hob and hood over. Ceiling light. Space for washing machine, fridge/freezer and dishwasher. Window and door to the rear of the property.