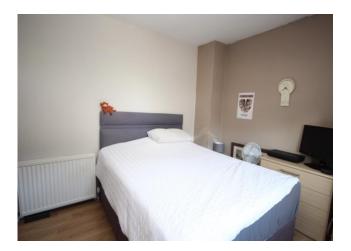

#### Bedroom 1 12' 10" x 10' 3" (3.90m x 3.13m)

This double bedroom has a window to the front of the property. Laminate flooring. Ceiling light. Radiator. Ample space for free standing furniture.

#### Bedroom 2 15' 10" x 8' 2" (4.83m x 2.50m)

This second double bedroom has a window to the rear of the property. Laminate flooring. Down lights. Radiator. This room benefits from a built in cupboard.

#### Bedroom 3 9' 3" x 7' 1" (2.82m x 2.15m)

The third bedroom has a window to the front of the property. Laminate flooring. Ceiling light. Radiator. This room has over stairs storage space.