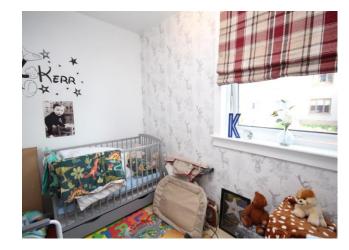

#### Bedroom 1 12' 10" x 10' 3" (3.90m x 3.13m)

This double bedroom has a window to the front of the property. Laminate flooring. Ceiling light. Radiator. Ample space for free standing furniture.

#### Bedroom 2 15' 10" x 8' 2" (4.83m x 2.50m)

This second double bedroom has a window to the rear of the property. Laminate flooring. Down lights. Radiator. This room benefits from a built in cupboard.

#### Bedroom 3 9' 3" x 7' 1" (2.82m x 2.15m)

The third bedroom has a window to the front of the property. Laminate flooring. Ceiling light. Radiator. This room has over stairs storage space.