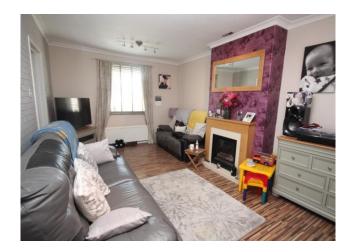

#### Lounge 18' 8" x 11' 4" (5.69m x 3.45m)

This bright spacious lounge has windows to the front and rear of the property. Two ceiling lights. Radiator. The room benefits from a focal point fire. Doors to the kitchen and hallway.