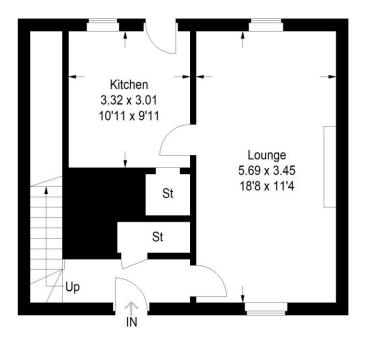

### 36 Linhouse Road

Approximate Gross Internal Area 96 sq m / 1033 sq ft

#### **Ground Floor**

#### First Floor

#### Lounge 18' 8" x 11' 4" (5.69m x 3.45m)

This bright spacious lounge has windows to the front and rear of the property. Two ceiling lights. Radiator. The room benefits from a focal point fire. Doors to the kitchen and hallway.

#### **Kitchen** *10' 11" x 9' 11" (3.32m x 3.01m)*

The kitchen has been fitted with a range of white base and wall units with contrasting work surface over and decorative splash back. Inset one and half bowl sink with mixer tap and drainer. Built under oven with electric hob and hood over. Ceiling light. Space for washing machine, fridge/freezer and dishwasher. Window and door to the rear of the property.