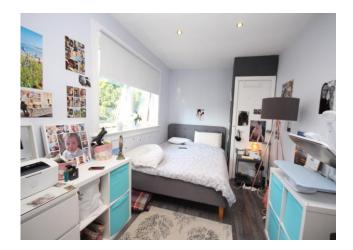

#### Bedroom 1 12' 10" x 10' 3" (3.90m x 3.13m)

This double bedroom has a window to the front of the property. Laminate flooring. Ceiling light. Radiator. Ample space for free standing furniture.

#### Bedroom 2 15' 10" x 8' 2" (4.83m x 2.50m)

This second double bedroom has a window to the rear of the property. Laminate flooring. Down lights. Radiator. This room benefits from a built in cupboard.

#### Bedroom 3 9' 3" x 7' 1" (2.82m x 2.15m)

The third bedroom has a window to the front of the property. Laminate flooring. Ceiling light. Radiator. This room has over stairs storage space.