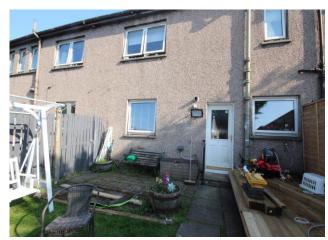

#### Externally

The front of the property has off street parking. The rear has a paved patio area, decked area and the rest is laid to lawn.