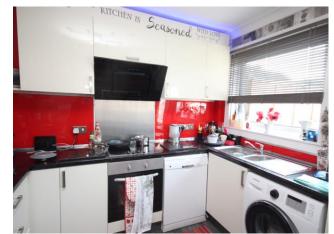

#### **Kitchen** *10' 11" x 9' 11" (3.32m x 3.01m)*

The kitchen has been fitted with a range of white base and wall units with contrasting work surface over and decorative splash back. Inset one and half bowl sink with mixer tap and drainer. Built under oven with electric hob and hood over. Ceiling light. Space for washing machine, fridge/freezer and dishwasher. Window and door to the rear of the property.