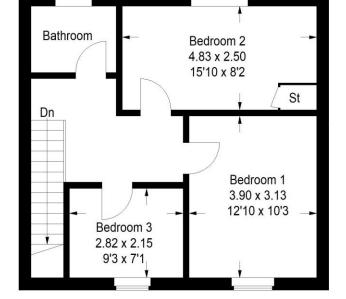

### 36 Linhouse Road

Approximate Gross Internal Area 96 sq m / 1033 sq ft

#### First Floor

#### Bedroom 1 12' 10" x 10' 3" (3.90m x 3.13m)

This double bedroom has a window to the front of the property. Laminate flooring. Ceiling light. Radiator. Ample space for free standing furniture.

#### Bedroom 2 15' 10" x 8' 2" (4.83m x 2.50m)

This second double bedroom has a window to the rear of the property. Laminate flooring. Down lights. Radiator. This room benefits from a built in cupboard.

#### Bedroom 3 9' 3" x 7' 1" (2.82m x 2.15m)

The third bedroom has a window to the front of the property. Laminate flooring. Ceiling light. Radiator. This room has over stairs storage space.